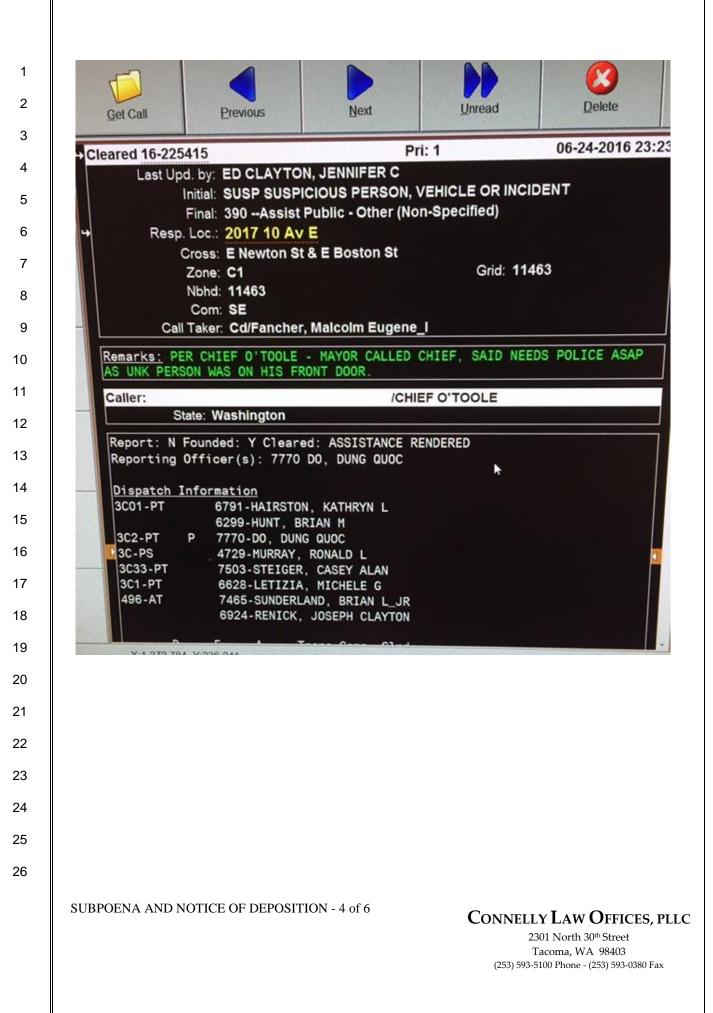

SUBPOENA AND NOTICE OF DEPOSITION - 3 of 6

CONNELLY LAW OFFICES, PLLC

2301 North 30<sup>th</sup> Street Tacoma, WA 98403 (253) 593-5100 Phone - (253) 593-0380 Fax

| 1  | <ul> <li>Incident Date: 6/25/16 (early morning hours)</li> </ul>                                                                                                                                        |  |  |
|----|---------------------------------------------------------------------------------------------------------------------------------------------------------------------------------------------------------|--|--|
| 2  | Disturbance at the Mayor's home                                                                                                                                                                         |  |  |
| -  | General Offense Number (16-225415)—located in upper left corner of picture                                                                                                                              |  |  |
| 3  | <ul> <li>Logged as a Priority 1 call (upper right side of picture)</li> <li>Initial report: Suspicious person, vehicle or incident</li> </ul>                                                           |  |  |
| 4  | <ul> <li>Call to Central Dispatch (CD) by Chief O'Toole: Mayor called Chief, says needs police Unknown<br/>person on his front door.</li> </ul>                                                         |  |  |
| 5  | <ul> <li>Officers respond priority 1 to Mayor's residence (2017-10<sup>th</sup> Ave P, Seattle)</li> </ul>                                                                                              |  |  |
| •  | <ul> <li>8 officers are logged to call (major priority call)</li> </ul>                                                                                                                                 |  |  |
| 6  | Officers deal with call                                                                                                                                                                                 |  |  |
| 7  |                                                                                                                                                                                                         |  |  |
| 8  | <ul> <li>Call does not exist in any Seattle police public information online (COBAN log, 911 incident)</li> </ul>                                                                                       |  |  |
| 9  | response, police reports) <u>https://www.seatule.gov/police/information-and-data/public-information-</u><br>online                                                                                      |  |  |
|    | <ul> <li>8 officers responded, rolling to Car Video. Where is that video</li> </ul>                                                                                                                     |  |  |
| 10 | <ul> <li>A priority 1 call happens and no GO report or incident report or police report are generated??</li> </ul>                                                                                      |  |  |
| 11 | <ul> <li>Dispatch is involved in the call (as referenced by this picture) but no record exists of the call</li> <li>No info on who the man was on the property in any reports?</li> </ul>               |  |  |
|    | <ul> <li>Was the man identified?</li> </ul>                                                                                                                                                             |  |  |
| 12 | <ul> <li>Who authorized removing the call from any records</li> </ul>                                                                                                                                   |  |  |
| 13 | <ul> <li>Who authorized no video</li> </ul>                                                                                                                                                             |  |  |
| 14 | $\succ$ According to sources close to the call, officers attived on scene to find a shirtless tratt in the front                                                                                        |  |  |
|    | According to sources close to the call, officers arrived on scene to find a shirtless man in the front<br>yard of the Mayor's home. Officers asked the man to leave and was informed that he would, bur |  |  |
| 15 | needed to receive his items from within the Mayor's home. Officers knocked on door and recovered                                                                                                        |  |  |
| 16 | wallet and clothing items from inside the home and returned them to the man, who went on his way.                                                                                                       |  |  |
|    | Question of sobriety of Mayor.                                                                                                                                                                          |  |  |
| 17 |                                                                                                                                                                                                         |  |  |
| 18 | It is understood that you are the "Maggie" referenced in the above excerpted reports                                                                                                                    |  |  |
| 19 | and have been involved in cover up efforts related to these claims on the part of Mr. Murray                                                                                                            |  |  |
| 20 | as his campaign manager. It is also believed that Chief O'Toole denied the existence of the                                                                                                             |  |  |
| 21 | information and reports related to this call. Pursuant to CR 45, you are commanded to bring                                                                                                             |  |  |
| 22 | with you all documents/information of any kind related to the matters cited herein including                                                                                                            |  |  |
| 23 |                                                                                                                                                                                                         |  |  |
| 24 | all information related to the above referenced event, Delvonn Heckard, Jeff Simpson, and                                                                                                               |  |  |
| 24 | Lloyd Anderson.                                                                                                                                                                                         |  |  |
| 25 |                                                                                                                                                                                                         |  |  |
| 26 |                                                                                                                                                                                                         |  |  |
| 20 |                                                                                                                                                                                                         |  |  |
|    |                                                                                                                                                                                                         |  |  |